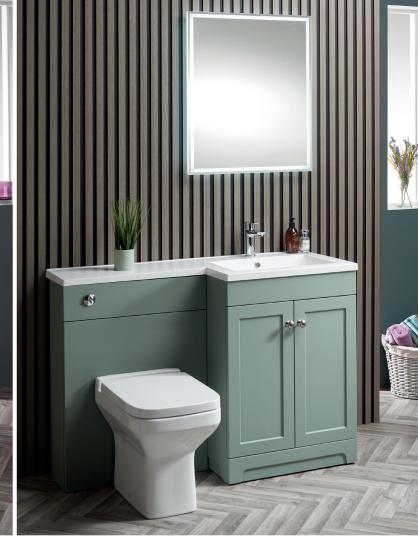

## RUXLEY FURNITURE

- 60 & 80 Base Unit Options
- Reed Green or Graphite Matt PVC Wrap Finishes
- Shaker Style Unit Sides
- WC Unit to create a 1-Piece Combination
- 60 Base Unit available with a number of Basin Options