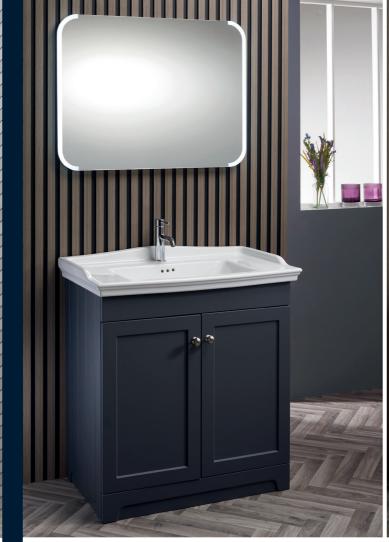

## RUXLEY FURNITURE

- 60 & 80 Base Unit Options
- Reed Green or Graphite Matt PVC Wrap Finishes
- Shaker Style Unit Sides
- WC Unit to create a 1-Piece Combination
- 60 Base Unit available with a number of Basin Options